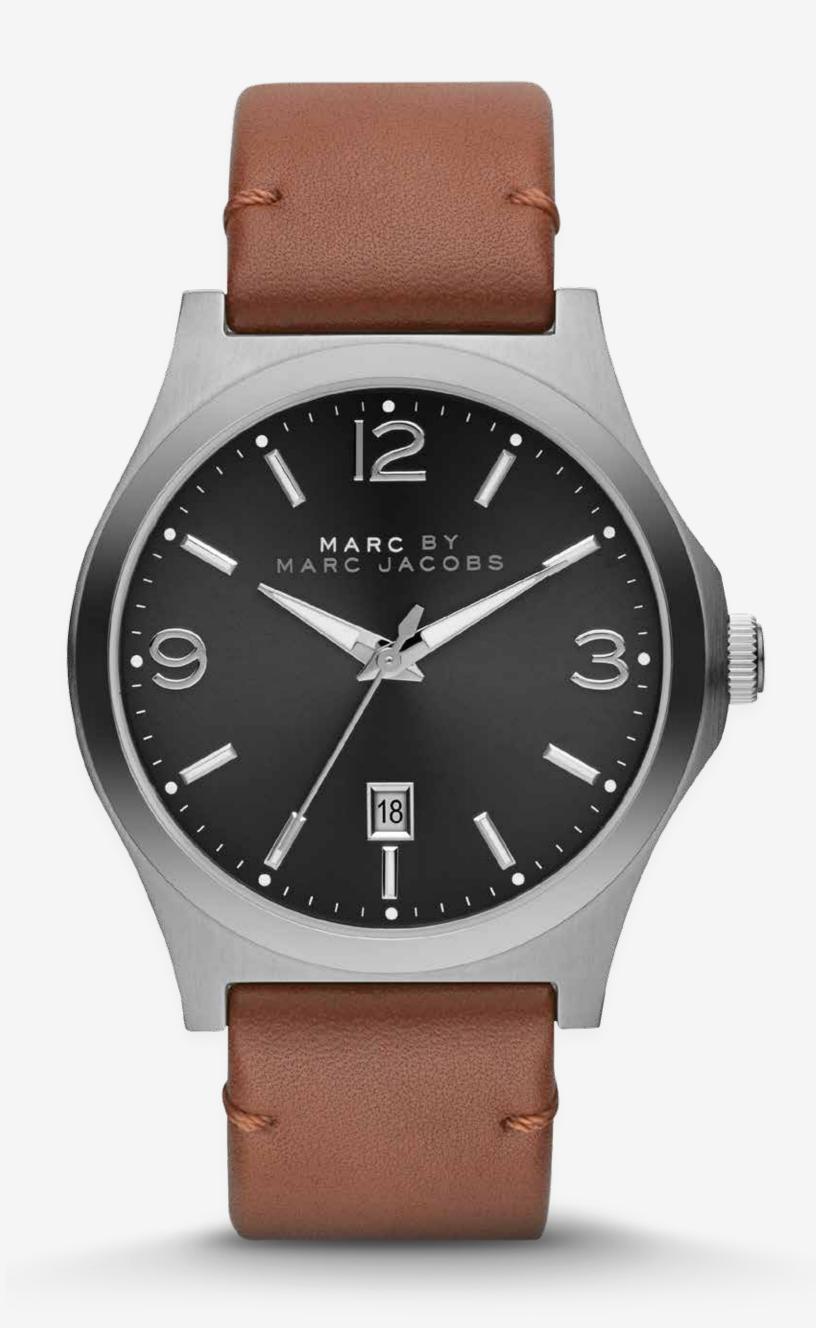

# DANNY MBM5039

CASE SIZE 43 MM

CASE THICKNESS II MM

LUG WIDTH 22 MM

DIAL BLACK SUNRAY

CASE MATERIAL STAINLESS STEEL

CASE FINISH/PLATING BRUSH/POLISHED COMBO

STRAP/BRACELET GENUINE LEATHER IN MEDIUM BROWN