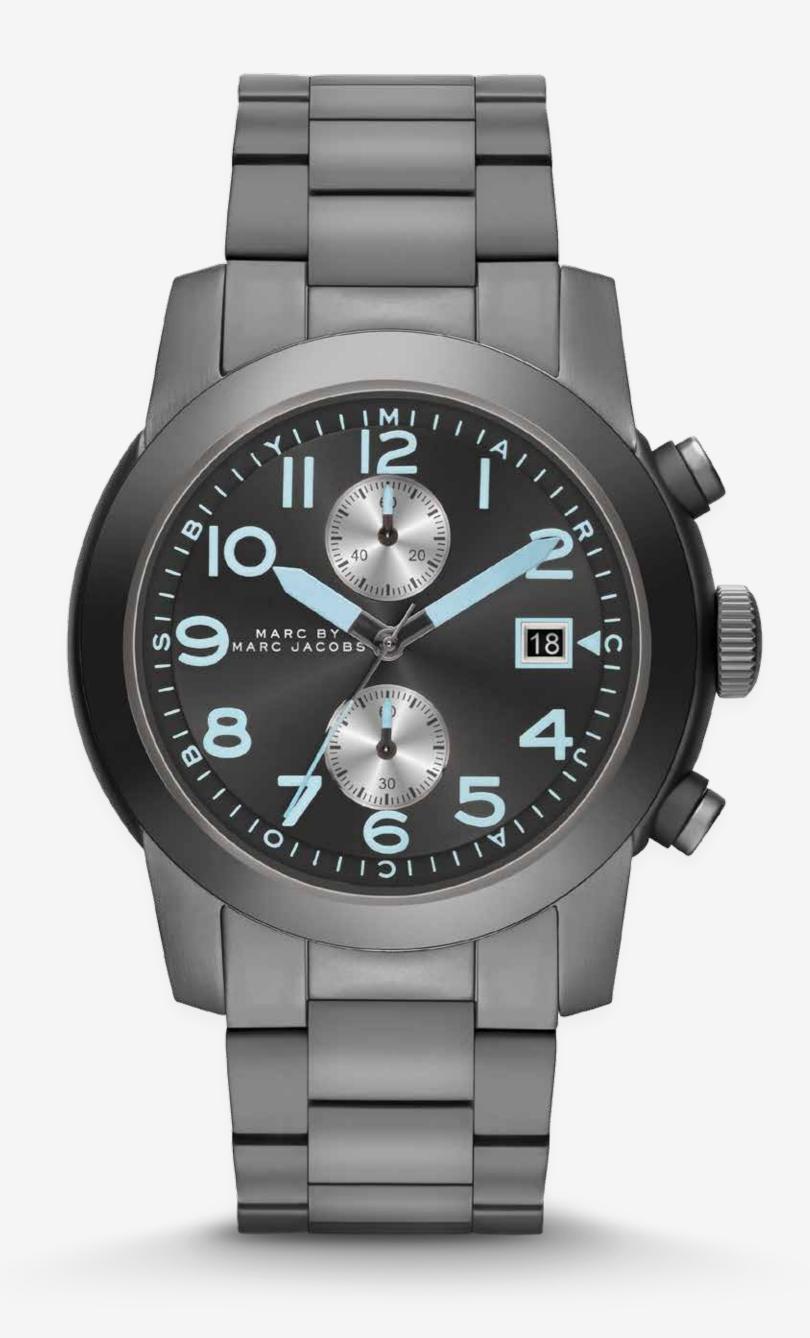

#### LARRY MBM5051

CASE SIZE 46 MM

CASE THICKNESS II MM

LUG WIDTH 24 MM

DIAL GUN WITH SILVER SUB SET CHRONO EYES

INDEX APPLIED LIGHT BLUE LUM ARABICS

CASE MATERIAL STAINLESS STEEL

CASE FINISH/PLATING BRUSHED/POLISHED COMBO IN GUN IP

STRAP/BRACELET BRUSHED/POLISHED COMBO IN GUN IP