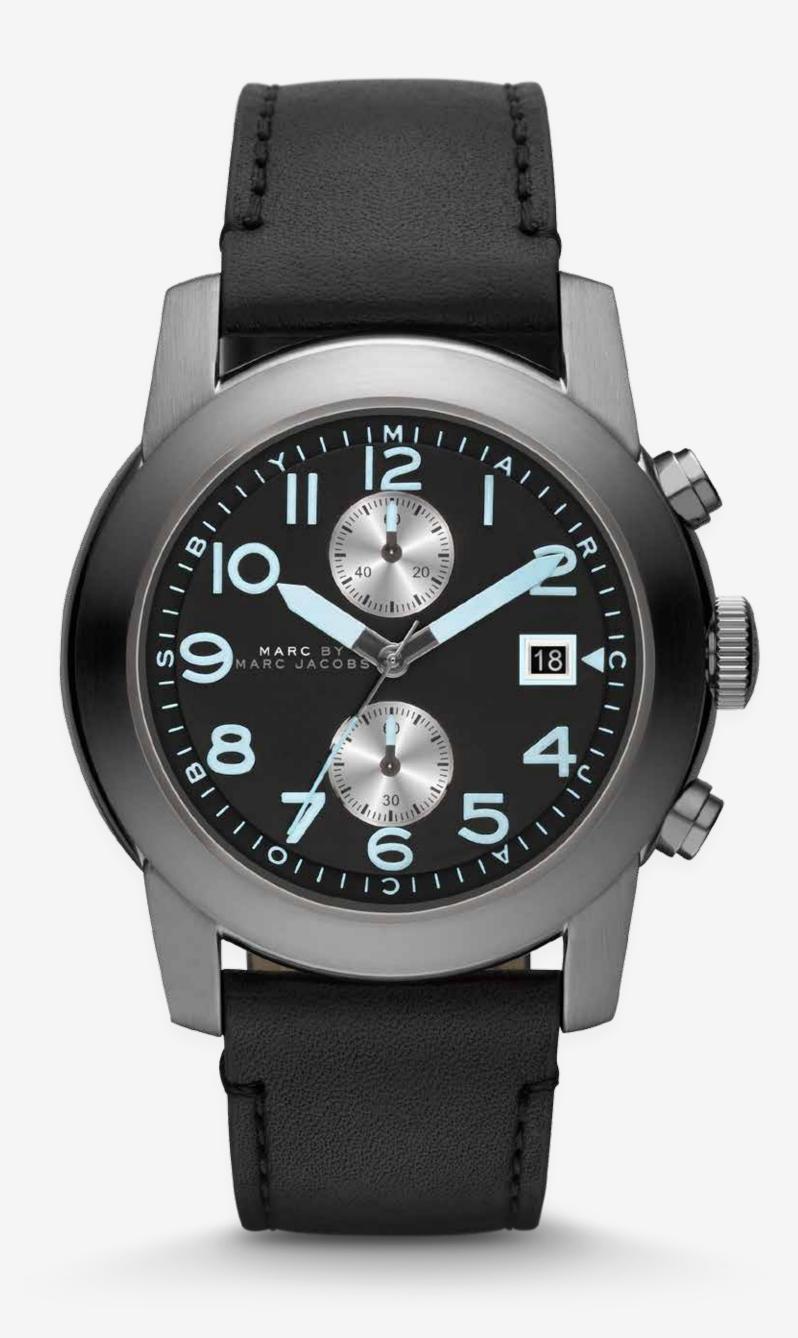

#### LARRY MBM5054

CASE SIZE 46 MM

CASE THICKNESS II MM

LUG WIDTH 24 MM

DIAL BLACK WITH SILVER SUB SET CHRONO EYES

INDEX APPLIED LIGHT BLUE LUM ARABICS

CASE MATERIAL STAINLESS STEEL

CASE FINISH/PLATING BRUSHED/POLISHED COMBO IN GUN IP

STRAP/BRACELET GENUINE LEATHER,

BLACK WITH TONAL STITCHING