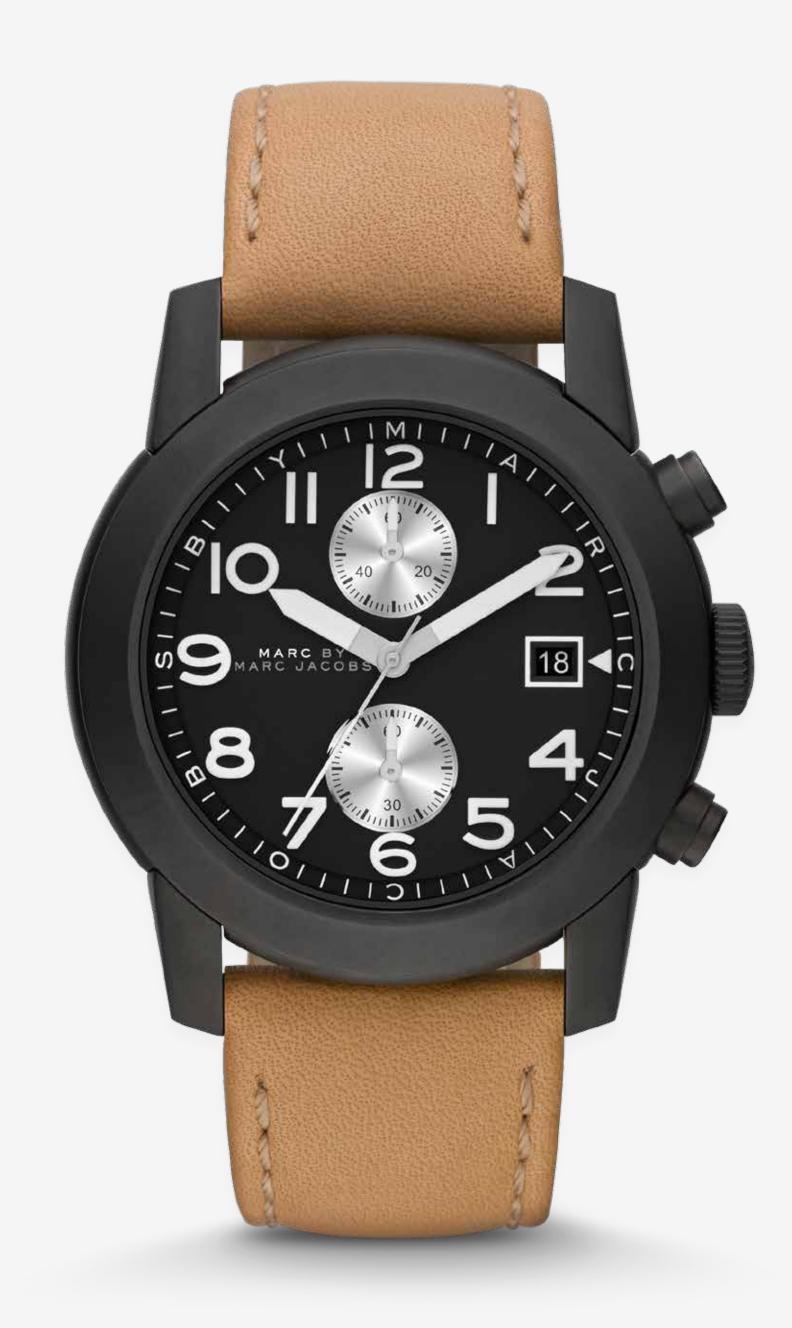

## LARRY MBM5053

CASE SIZE 46 MM

CASE THICKNESS II MM

LUG WIDTH 24 MM

DIAL BLACK W/ SILVER SUB SET CHRONO EYES

INDEX APPLIED WHITE LUM ARABICS

CASE MATERIAL STAINLESS STEEL

CASE FINISH/PLATING MATTE BLACK IP

STRAP/BRACELET GENUINE LEATHER,

LIGHT TAN WITH TONAL STITCHING