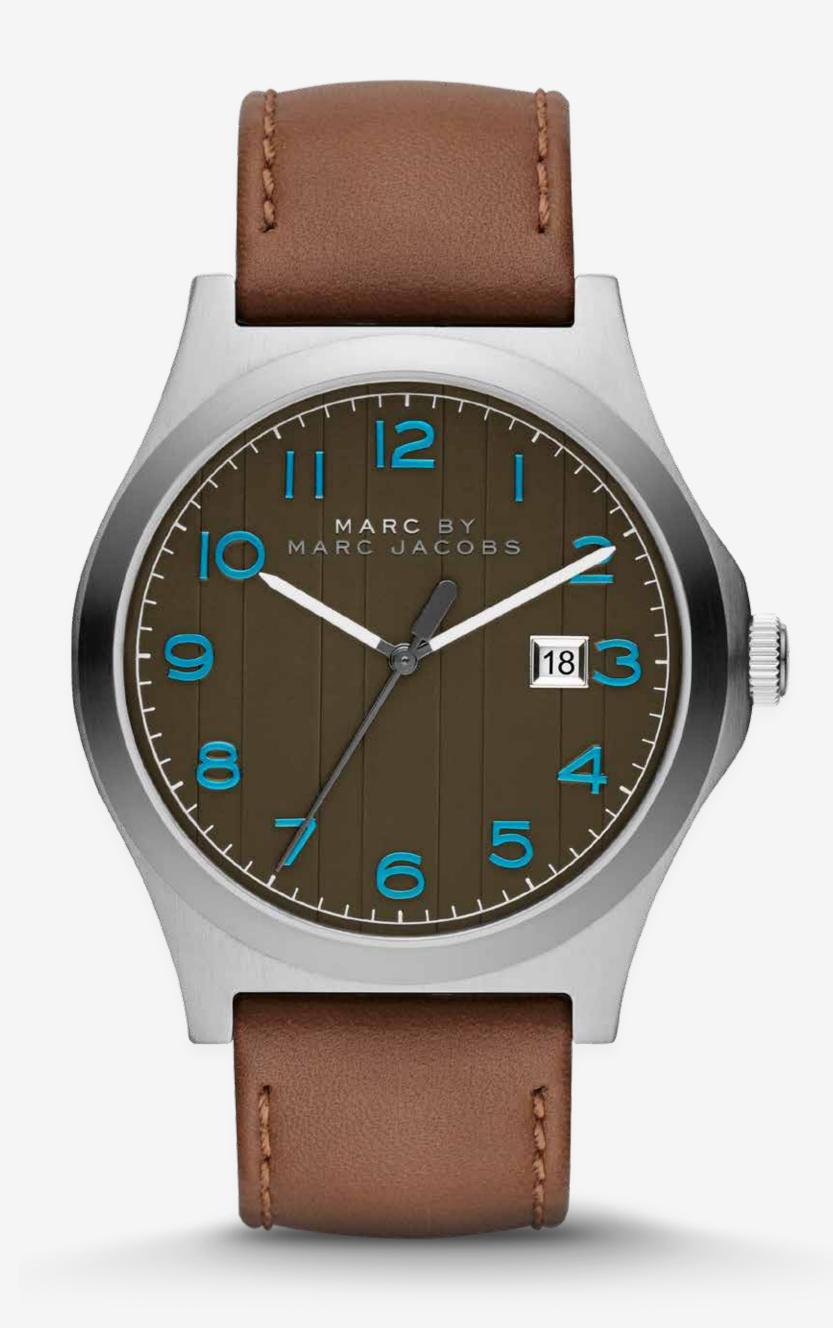

## JIMMY MBM5047

CASE SIZE 43 MM

CASE THICKNESS II MM

LUG WIDTH 22 MM

DIAL OLIVE WITH SUBTLE STRIPE PATTERN

CASE MATERIAL STAINLESS STEEL

CASE FINISH/PLATING BRUSHED/POLISHED COMBO

STRAP/BRACELET GENUINE LEATHER IN MEDIUM BROWN