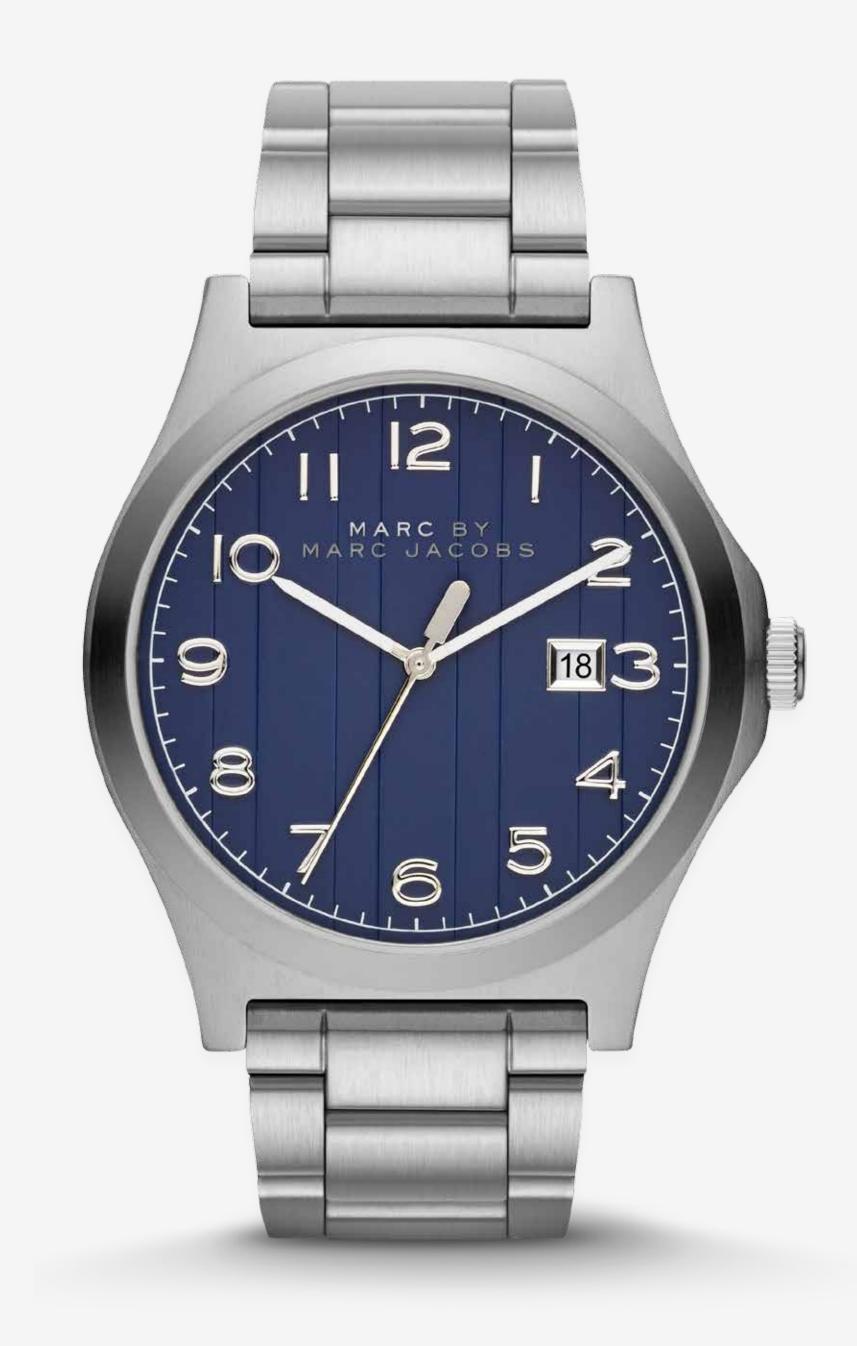

## JIMMY MBM5043

CASE SIZE 43 MM

CASE THICKNESS II MM

LUG WIDTH 22 MM

DIAL NAVY WITH SUBTLE STRIPE PATTERN

CASE MATERIAL STAINLESS STEEL

CASE FINISH/PLATING BRUSHED/POLISHED COMBO

STRAP/BRACELET BRUSHED/POLISHED COMBO