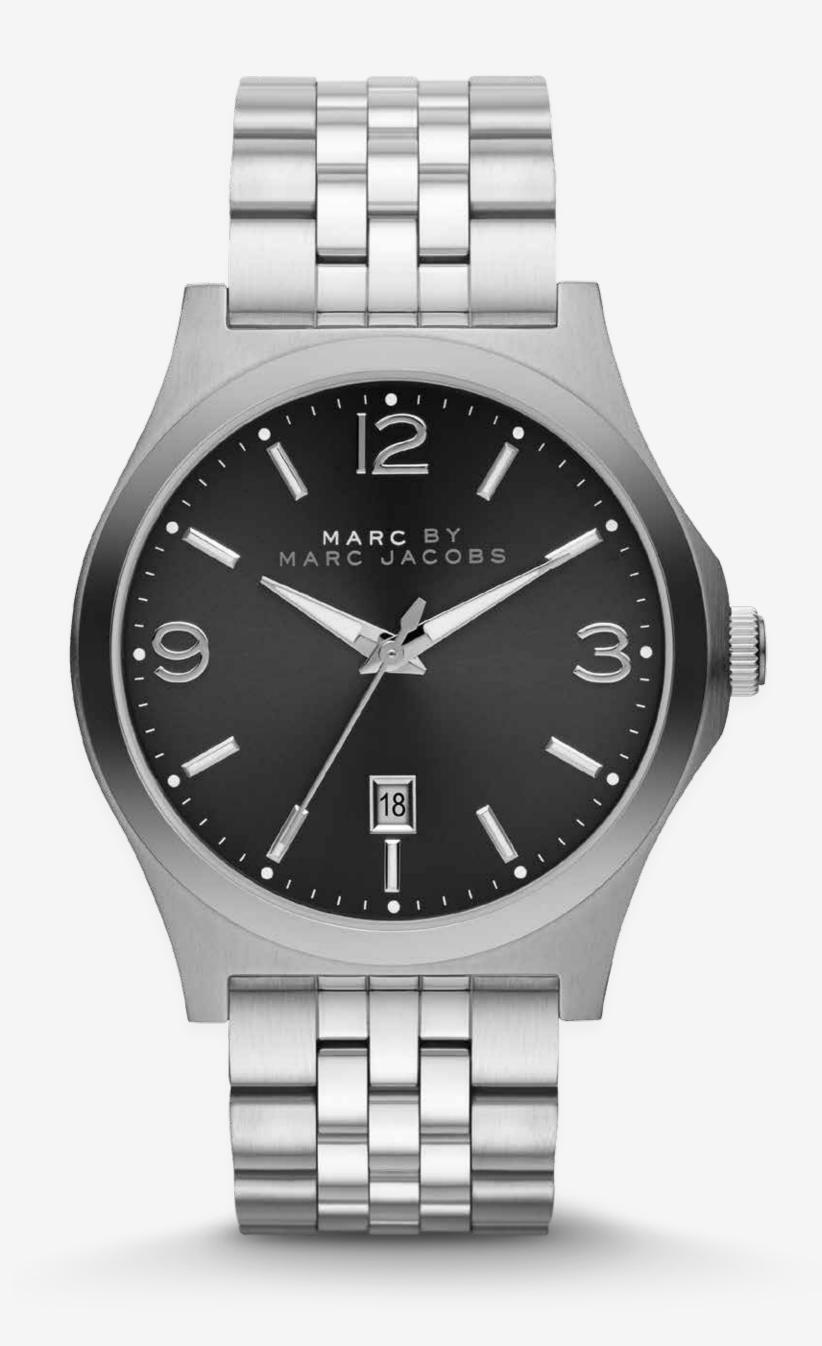

# DANNY MBM5036

CASE SIZE 43 MM

CASE THICKNESS II MM

LUG WIDTH 22 MM

DIAL BLACK SUNRAY

CASE MATERIAL STAINLESS STEEL

CASE FINISH/PLATING BRUSHED/POLISHED COMBO

STRAP/BRACELET BRUSHED/POLISHED COMBO